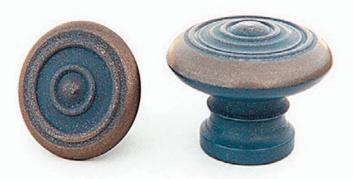

## OLDE WORLD COLLECTION

The Olde World Collection from Exxel Decorative Hardware is now available. This line comes in two sizes of knobs and features 15 color variations. These 15 specially selected earth tones are accented with subtle metalic highlights. The Olde World Collection's rich colors will not scratch or fade and because the metal highlights are actually a part of the knob itself, and not just applied to the surface, the finish will never wear off.

SERIES 17 Small Olde World Knob 1 1/2" dia. with a 1 1/8" proj.

SERIES 18 Large Olde World Knob 1 7/8" dia. with a 1 3/8" proj.

1757 and 1857

5975 STRATLER SALT LAKE CITY, UTAH 84107 801.266.9600 801.261.0397 Fax