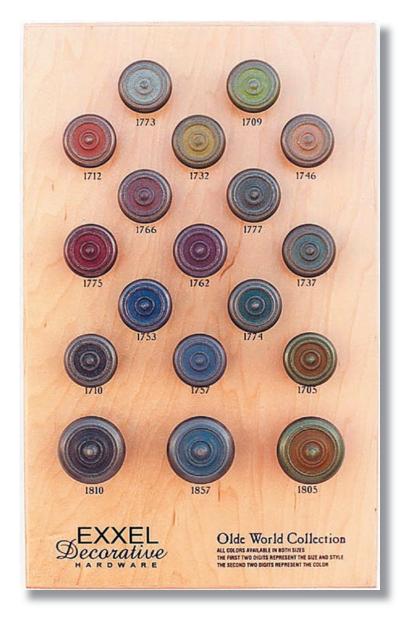

## OLDE WORLD COLLECTION

The Olde World Collection from Exxel Decorative Hardware is now available. This line comes in two sizes of knobs and features 15 color variations. These 15 specially selected earth tones are accented with subtle metalic highlights. The Olde World Collection's rich colors will not scratch or fade and because the metal highlights are actually a part of the knob itself, and not just applied to the surface, the finish will never wear off.

SERIES 17 Small Olde World Knob 1 1/2" dia. with a 1 1/8" proj.

SERIES 18 Large Olde World Knob 1 7/8" dia. with a 1 3/8" proj.

1757 and 1857

5975 STRATLER SALT LAKE CITY, UTAH 84107 801.266.9600 801.261.0397 Fax